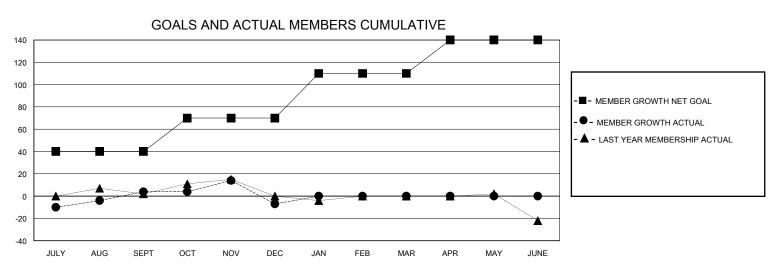

## District 4 A3

GMT: LOCATION CALIFORNIA GMT CA

| OWIT.         |               |             | // (IIIOI)    |                               |                         |                         | OWIT OF C                                          |  |
|---------------|---------------|-------------|---------------|-------------------------------|-------------------------|-------------------------|----------------------------------------------------|--|
|               | Club          | os          |               | Members RESULTS FOR 2023-2024 |                         |                         |                                                    |  |
|               | RESULTS FOR   | R 2023-2024 |               |                               |                         |                         |                                                    |  |
| QUARTER       | NEW CLUB GOAL | NEW CLUBS   | DROPPED CLUBS | QUARTER MEN                   | IBER GROWTH NET<br>GOAL | MEMBER GROWTH<br>ACTUAL | DROPPED<br>MEMBERS ACTUAL<br>(including transfers) |  |
| JULY/AUG/SEPT | 0             | 0           | 0             | JULY/AUG/SEPT                 | 40                      | 31                      | 27                                                 |  |
| OCT/NOV/DEC   | 0             | 0           | 2             | OCT/NOV/DEC                   | 30                      | 49                      | 49                                                 |  |
| JAN/FEB/MAR   | 0             | 0           | 0             | JAN/FEB/MAR                   | 40                      | 0                       | 0                                                  |  |
| APR/MAY/JUNE  | 1             | 0           | 0             | APR/MAY/JUNE                  | 30                      | 0                       | 0                                                  |  |